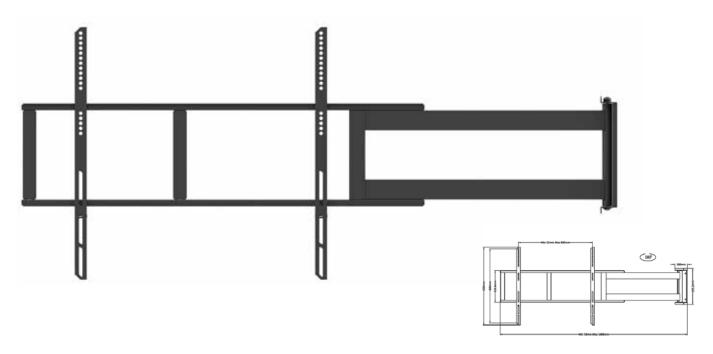

## M Universal Swing Arm 180 Degrees X Large Black

Art No: 7 350 073 732 654

The M Universal Swing Arm 180 Degrees X Large uses a strong metal construction, yet light weight and very tight to your wall only 54mm's. Placed right it extends up to 180 degrees and turn your TV in the exact opposite position it was starting from, amazing and for many users very needed and useful.

## **SPECIFICATIONS**

| M Universal Swing Arm 180 Degrees X Large Black |                                                    |
|-------------------------------------------------|----------------------------------------------------|
| For screen size:                                | 70-84"                                             |
| VESA standard:                                  | 200x200 300x300 300x200 400x200 400x400 600x400 mm |
| EAN:                                            | 7 350 073 732 654                                  |
| Colour:                                         | Black                                              |
| Max load:                                       | 125 kg                                             |
| Weight:                                         | 9.6 kg                                             |
| Measurements: (HxDxW):                          | 430x106x54-1484mm                                  |
| Warranty:                                       | 5 years                                            |
| Tilt:                                           | No                                                 |
| Turn:                                           | 180°                                               |
| Distribution package:                           | 3 pcs                                              |
| Distance to wall:                               | 54 - 1481mm                                        |