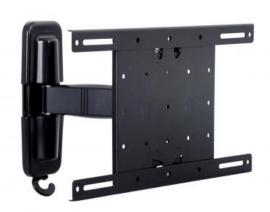

## M VESA Flexarm Tilt & Turn II

Article: 7 350 022 734 210

Multibrackets M VESA Flexarm Tilt & Turn II - Wall mount for LCD / LED panel - black - screen size: 32" - 50"

Product category: WALLMOUNTS

## M VESA Flexarm Tilt & Turn II

For screen size: 32-50"

Universal & VESA standard: 100x100 200x100 200x200 300x300 300x200 400x200

400x400

**Article No:** 7 350 022 734 210 **Size in mm:** 488x273x47 (W\*H\*D)