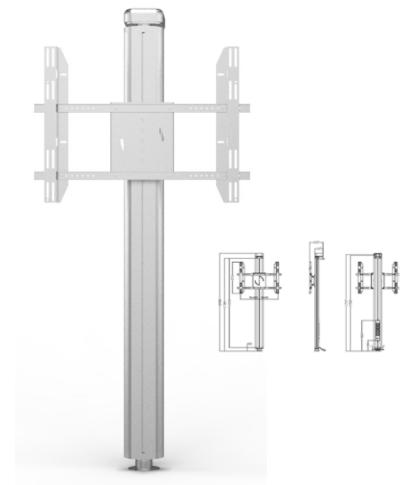

## M Public Display Wall 180 Single

Art No: Silver 7 350 073 732 098 Black 7 350 073 732 135

Multibrackets Public Display Wall 180 Single is one of the most flexible and multifunctional display stand of its kind. The height of 180cm is often perfect for conference rooms, class rooms or other situations where the viewers are standing up or sitting down and where space is best conserved with the screen fitted onto the wall.

The M Multibrackets Public Display Wall can be used with screens in a standard landscape mode or a portrait mode with or without shelves, camera holder (many accessories available)

## SPECIFICATIONS

| M Public Display Wall 180 Single Silver/Black |                                                            |  |
|-----------------------------------------------|------------------------------------------------------------|--|
| For screen size:                              | 40-70"                                                     |  |
| Distance to wall:                             | 74mm                                                       |  |
| VESA standard:                                | 200x200 300x200 300x300 400x200 400x400 600x400 800x400 mm |  |
| EAN:                                          | Silver: 7 350 073 732 098. Black: 7 350 073 732 135        |  |
| Size in mm:                                   | Pillar length 1585mm, Unit length 1800mm                   |  |
| Adjustable height / Tilt:                     | Yes / Yes, -5°~+15°                                        |  |
| Weight:                                       | 23 kg                                                      |  |
| Colour:                                       | Silver                                                     |  |
| Max load:                                     | 90 kg                                                      |  |
| DVD Shelf / Camera holder:                    | Optional, not included                                     |  |
| Power Rail:                                   | Built-in                                                   |  |
| Package size:                                 | 1670x540x125 mm                                            |  |
| Screen position:                              | Landscape or portrait with tilt                            |  |
| Mount to Wall/ Floor:                         | Yes                                                        |  |
| Warranty:                                     | 5 years                                                    |  |