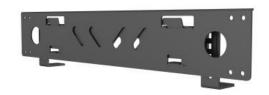

## M Wall / Shelf / Ceiling Mount Pro BH2401 and BH3501

Article: 7 350 073 737 499

M Wall / Shelf / Ceiling Mount Pro BH2401 and BH3501 - Mounting component (mounting base) - steel - black

Product category: PRO SERIES

## Specification

M Wall / Shelf / Ceiling Mount Pro BH2401 and BH3501

 Article No:
 7 350 073 737 499

 Type:
 Part for M Pro Series

Suitable for:: BenQ model BH2401 and BH3501 VESA: 400x60

Material: Steel
Color: Black

Surface Finish: Powder coating

Weight: 1.2 kg

Measurements 45x7.8x5.35 cm

Max Load:15 kgInstallation:Mount to railWarranty:5 years

The content of this specification is subject to change without further notice. Always visit our web for the latest updated specifications. <a href="https://products.multibrackets.com/">https://products.multibrackets.com/</a>