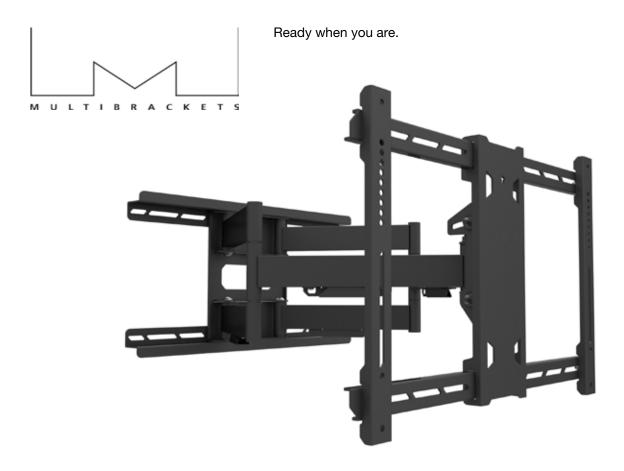

## M Universal Flexarm Pro 125Kg Super Duty

Art No: 7 350 073 732 616

This Full Motion Wall Mount with dual extension arms will mount most flat-panel TV up to 125Kg's. With its ingenious design it allows even the largest TVs to extend up to 71cm from the wall, retract, tilt, and swi-

vel with ease. Using smart tilting technology we allow effortless viewing angle with a tool less manual adjustment.