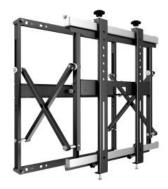

## **M Public Video Wall Mount Push Slim**

Article: 7 350 073 739 967

M Public Video Wall Mount Push Slim - Wall mount for LCD / LED panel - iron - black - screen size: 40" - 55"

Product category: VIDEO WALLS

## M Public Video Wall Mount Push Slim

| For screen size: | 40 - 55"          |
|------------------|-------------------|
| Article No:      | 7 350 073 739 967 |
| VESA standard:   | Max VESA 600x400  |
| Colour:          | Black             |
| Max load:        | 35 kg             |
| Weight:          | 7.5 kg            |
| Box dimensions:  | 60x60x8 cm        |
| Size in mm:      | 534x542 mm        |
| Warranty:        | 2 years           |