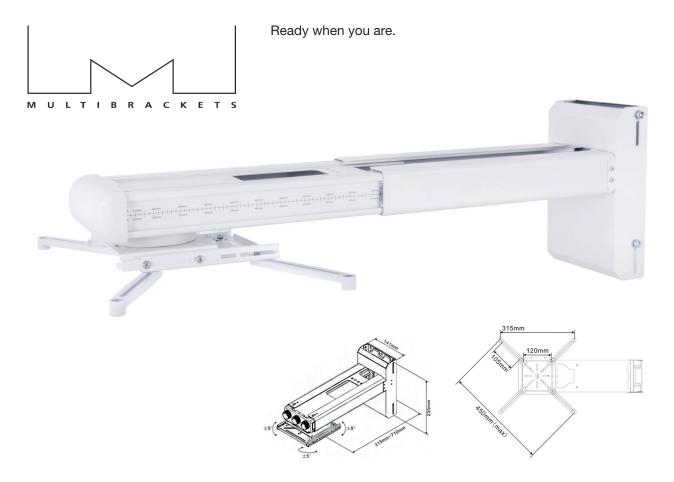

## M Projector Mount Short Throw Deluxe 300-700

Art No: 7 350 073 739 833

The all new M Universal Projector Mount Short Throw Deluxe is an ideal way to maximize the close up capabilities of your short throw projector while saving room space and locating the projector above the audience. The M Universal Projectormount Short Throw Deluxe includes everything needed for a complete installation including wall plate and hardware for mounting the projector supporting a max load up 10kg's. The adjustment range allows you to locate the projector and included mount from a minimum of 315 mm from the wall with a  $+/-5^{\circ}$  tilt adjustment. Distance between mounting plate (centered) and wall 315-710mm.

## SPECIFICATIONS

| M Projector Mount Short Throw Deluxe 300-700 |                   |
|----------------------------------------------|-------------------|
| Suitable for:                                | Projectors        |
| Weight:                                      | 3 kg              |
| EAN:                                         | 7 350 022 739 833 |
| Max load:                                    | 15 kg             |
| WeightLength adjustment:                     | 315 - 710 mm      |
| Colour:                                      | White             |
| Size:                                        | 445x142x235 mm    |
| Distribution package:                        | 2 pcs             |
| Warranty:                                    | 5 years           |