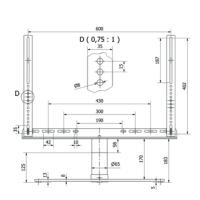

## **SPECIFICATIONS**

| M VESA Tablestand Turn Black Large MAX 600x400 |                                                       |  |
|------------------------------------------------|-------------------------------------------------------|--|
| For screen size:                               | 46-60" Depending on top VESA hole to TV bottom height |  |
| VESA standard:                                 | 200x200 300x200 300x300 400x200 400x400 600x400mm     |  |
| EAN:                                           | 7 350 073 731 121                                     |  |
| Colour:                                        | Black                                                 |  |
| Max load:                                      | 40 kg                                                 |  |
| Distribution package:                          | 1 pc                                                  |  |
| Swing range:                                   | -30 — +30 degrees; left or right                      |  |
| Weight:                                        | 9 kg                                                  |  |
| Warranty:                                      | 5 year                                                |  |
|                                                | www.multibrackets.com/1121                            |  |