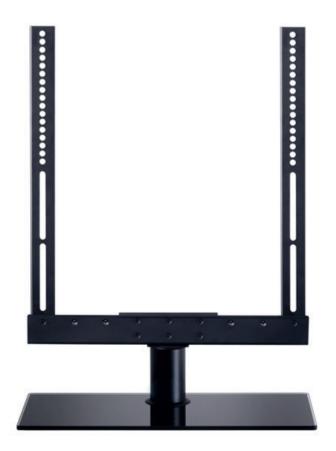

## **M VESA Tablestand Turn Black Large MAX 600x400**

Art No: 7 350 073 731 121

Multibracket's new M VESA Tablestand Turn offers a secure and easy mounting solutions for TV's weighing up to 40 kg and MAX VESA 600x400. The M VESA Tablestand Turn is the perfect solution getting a high qu-

ality designed Tablestand for your TV and will blend in perfectly. The nice Scandinavian design with its discreet yet functional outlook makes it a perfect partner for your Slim LCD or LED TVs.