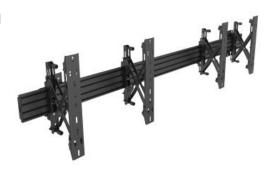

## M Wallmount Pro MBW2U Push In Pop Out Black

Article: 7 350 073 734 122

ULTIBRAC

M Wallmount Pro MBW2U Push In Pop Out Black - Wall mount for LCD display, steel, 2 screen, single side, adjustable, VESA Max 600x400 - screen size: 40"-65" - black

## M Wallmount Pro MBW2U Push In Pop Out Black

**Article No:** 7 350 073 734 122

For screen size: 40"-65"

Type: Single Side MBW2U

Universal & VESA standard: Adjustable from 100x100 to 600x400 max

Optional VESA 800x600

Material: Steel, Aluminium

Color: Black

Surface Finish: Powder coating/Anodic Oxidation

Weight: 17 kg

Measurements196x49x9 cmMax Load:30 kg per screenHeight adjustment:Yes, 0-5mmDepth adjustment:Yes, 0-15mmTilt adjustment:Yes, ±3°Cable Management:Yes