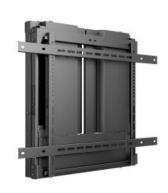

## M Counterbalanced Wallmount HD 23-40kg

Article: 7 350 105 210 228

M Counterbalanced Wallmount 23-40kg - Wall mount for LCD / LED panel - black - screen size: 37"-55" - mounting

interface: max 808x485 mm

## M Counterbalanced Wallmount 23-40kg

For screen size: 37"-55"

**VESA:** 300X300, 300X200, 200x200, 600x400, 400x400,

400X300, 800x400, 400x200

Mounting holes (Max): 808x485mm

**Article No:** 7 350 105 210 228

Colour: Black

Max load: 23~40kg, 3 times loading test passed

Height adjustment: 400 mm

Motor: No, easy manual movement

Tilt/Swivel: No
Installation: Wall

**Dimension: (WxHxD)** 125 x 840 x 650mm

Weight: 21.9kg ( weight of one packed unit)