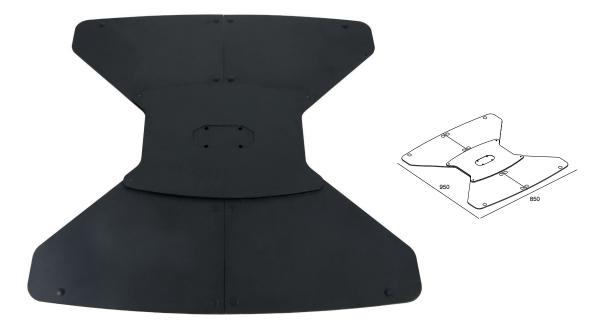

## **M Public Display Floorstand Base B2B**

Art No: Silver 7 350 022 739 796, Black 7 350 022 739 802

The M Public Display Floorstand Base Back to Back is an optional accessory for the M Public Display Stand series.

The product exchanges the standard wheelbase included and can then creates a non movable base for the M Public Display Stand. This is ideal if the M Public Display Stand should not be moved out of its position. The M Public Display Floorstand Base Back to Back is configurable to meet different needs and situations. For public use its footprint can be minimized and then mounted to the floor. This is highly suitable in public areas where safety is of highest importance.

## SPECIFICATIONS

| M Public Display Floorstand Base B2B |                                      |
|--------------------------------------|--------------------------------------|
| For:                                 | Static environments                  |
| Feature:                             | Perfect for conference rooms         |
| Material:                            | Steel                                |
| EAN: Silver, Black                   | 7 350 022 739 796, 7 350 022 739 802 |
| Size in mm: (WxD)                    | 950x850mm                            |
| Mount directly to floor:             | Yes                                  |
| Weight:                              | 60 kg                                |
| Colour:                              | Silver                               |
| Warranty:                            | 5 years                              |
| Package size:                        | 540x460x55 mm                        |