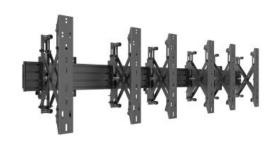

## M Wallmount Pro MBW3x1UP Push In Pop Out Black

Article: 7 350 073 735 037

M Wallmount Pro MBW3x1UP Push In Pop Out Black - Wall mount for LCD display, steel, 3 screen, single side, adjustable, VESA Max 400x400 - screen size: 32"-55" - black

## M Wallmount Pro MBW3x1UP Push In Pop Out Black

**Article No:** 7 350 073 735 037

For screen size: 32"-55"

Type: Single Side MBW3U x 2

**Universal & VESA standard:** 100x100,200x100, 200x200,300x300,400x200,400x400

Optional VESA 800x600

Material: Steel, Aluminium, Plastic

Color: Black

Surface Finish: Powder coating

Weight: 52 kg

Measurements $196 \times 23.5 \times 44.7 \text{cm}$ Max Load:30 kg per screenHeight adjustment:Yes, 0-10mmDepth adjustment:Yes, 0-15mmTilt adjustment:Yes,  $\pm 4^{\circ\circ}$ Cable Management:Yes