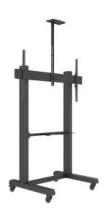

## M Floorstand Pro MBF1U 150

Article: 7 350 073 739 103

M Floorstand Pro MBF1U 150 - Stand for LCD / LED panel - aluminum - screen size: 65"-100" - max load: 90 kg - VESA: 100x100-1000x600 - floor-standing - black

## M Floorstand Pro MBF1U 150

For screen size: 65"-100"

Feature: Large screen capacity

**Max VESA:** 1000 x 600 mm

**VESA standard:** 100x100 200x200 300x300 400x400 600x400;800x400

1000x400 600x600 800x600 1000x600

**Article No:** 7 350 073 739 103

**Size in mm: (WxDxH)** 157.5x39.0x13.5cm & 87.5x35.5x13.5cm

Adjustable height: 10 mm height adjustment

Weight: 15kg & 24kg
Colour: Black
Max load: 90 kg
DVD Shelf / Camera holder: Included
Power rail 220V: No

Screen position:LandscapeWheels:IncludedMount to floor:NoWarranty:5 years

Please note: Multibrackets products and specifications are in constant change.

View the latest specifications, drawings and images for this product on <a href="www.multibrackets.com/9103">www.multibrackets.com/9103</a>