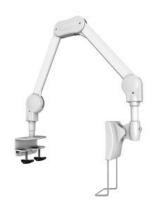

## M VESA Full Motion Medical Arm 1-7kg, Tableside

Article: 7 350 073 738 816

M VESA Full Motion Medical Arm 1-7kg, Tableside - with flexible 4 joint arms, for medical environments, VESA 75, 100, monitor weight 1-7kg, tablemount - white

## Specification

M VESA Full Motion Medical Arm 1-7 kg, Tableside

**Article No:** 7 350 073 738 816

Colour: White
For screen size: 15-27"

Universal & VESA standard: 75x75 100x100 mm

Material Steel/Aluminum Alloy/Plastic

Weight  $\sim 11.4 \text{ kg}$  Max load:  $1\sim 7 \text{ kg}$ 

**Dimensions:** 165x1656x1415mm

Hinge tilt:  $-60^{\circ} \sim +20^{\circ}$ Hinge swivel:  $+/-185^{\circ}$ Torque adjust: Yes
Height adjust: 1017 mm
Cable Management: Yes

Installation: Table mount
Warranty: 2 years

 $\label{lem:please note: Multibrackets products and specifications are in constant change. \\$ 

View the latest specifications, drawings and images for this product on www.multibrackets.com/8816