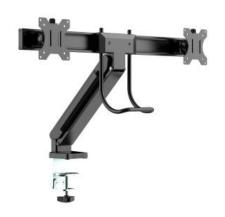

## **M Deskmount Slim Basic Dual**

Article: 7 350 073 739 981

M Deskmount Slim Basic Dual - Mounting kit ( tilt articulating arm, full motion mount ) for dual LCD display

- black - screen size: 17" - 32"

## M Deskmount Slim Basic Dual

For screen size: 17"-32"

Feature: Deskmount Slim Basic Dual

 VESA standard:
 75x75,100x100

 Article No:
 735007373 9981

 Size in mm: (H\*W\*D)
 717 x 128 x 628mm

Fits Curved Screens? Yes

Tilt: Yes, approx. -20° to 45° degrees

Swivel: 15°~ -15° degrees

Rotation of TV plate: Yes, approx. -180° ~+180° degrees

Cable Management: Yes
Anti-Theft: No.

Weight: 5.56kg ( weight of one packed unit)

Colour:BlackMax load (per screen):2~6.5kgDistribution package:4 pcsWarranty:5 years