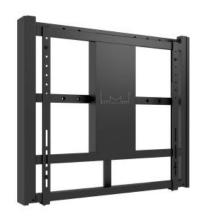

## M Motorized Wallmount 160 kg Black SD

Article: 7 350 073 732 920

Multibrackets M Motorized Wallmount HD - Mounting kit (

wall bracket ) for LCD / LED panel - black

Product category: MOTORIZED

## M Motorized Wallmount 160 kg Black SD

For screen size: 42-110"

Mounting holes (VESA): 100 - 800 /350 - 900 mm (1200 mm)

**Article No:** 7 350 073 732 920

Colour: Black

For Interactive White Board: (optional) 60 - 105" (max height 1470 mm)

Fixing Interactive White Board: (optional) Art No. 7 350 073 731 237

Max load: 160 kg
Interactive White Board max load: 150 kg

**Motor:** Yes, with 2m power cord

Remote control: Yes (wired)
Height adjustment: 500 mm
Installation: Wall

Dimension: (WxHxD) 1148x1005x127 mm

Weight: 43 kg
Certification: CE
Distribution package: 1 pcs

Distribution package measurements: (WxHxD) 1170x1260x180 mm

Distribution package weight: 48 kg
Warranty: 1 year