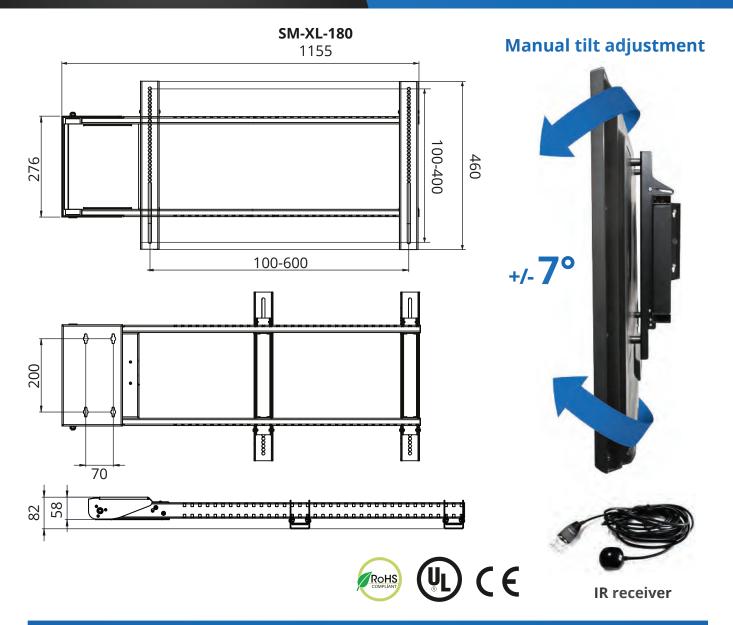

## **Swing-Mount IR**

| Specification                                            |           |               |
|----------------------------------------------------------|-----------|---------------|
|                                                          |           | SM-XL-180     |
| lifting capacity                                         |           | 40 kg / 88 lb |
| angle of rotation                                        |           | +/- 180°      |
| rotation speed                                           |           | 2°/s          |
| max. VESA                                                |           | 600x400       |
| max. TV size (Depends on the TV width and VESA standard) |           | 75"           |
| power consumption                                        | 3,5 W     |               |
| power supply                                             | 115V/230V |               |
| safety system                                            | clutch    |               |