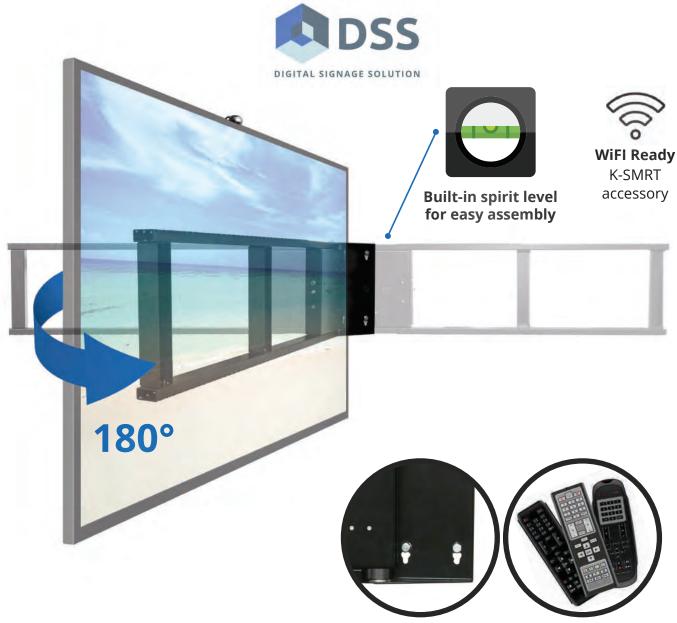

## **DSS Swing-Mount IR 1374**

## **Comfort from every angle**

\*Compatible with most TV remotes

The Swing Mout is a motorized TV mount, with swinging ability to 180 Degrees. This unit is equipped with IR - Multicode system - which means it can be operated with basically any TV remote. You can program up to 3 favorite angles, to which the mount can be adjusted easily. Elegant and durable design allows hanging even the biggest TVs. Thanks to the unique safety system you don't have to worry about your screen hitting anything, or knocking over any obstacle that might get in the way. Precise angle measurement allows the motor to place the TV right where you want it, many times in a row.

Universal IR receiver

Easy angle adjustment

RJ-45 socket

systems