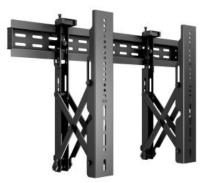

## M Public Video Wall Mount Push 40-70" Black

Article: 7 350 073 730 513

Multibrackets M Public Video Wall Mount Push - Wall mount for LCD / LED panel - black & slate - screen size: 40" - 70"

Product category: VIDEO WALLS

## M Public Video Wall Mount Push

| For screen size:                   | 40-70"                                              |
|------------------------------------|-----------------------------------------------------|
| VESA standard:                     | 200x200, 300x300, 400x200, 300x300, 400x400,        |
|                                    | 600x400                                             |
|                                    | (no 200x100 VESA see technical drawing for details) |
| Article No:                        | 7 350 073 730 513                                   |
| Colour:                            | Black                                               |
| Max load:                          | 40Kg                                                |
| Weight:                            | 6 kg                                                |
| Size in mm:                        | 760x460                                             |
| Warranty:                          | 1 year                                              |
| Retail Package Specification       |                                                     |
| Package Parcels:                   | 1 pcs                                               |
| Package Measurements:              | 100 x 12 x 11 cm                                    |
| Package Weight:                    | 6.94 kg                                             |
| Distribution Package Specification |                                                     |
| Retail Package Parcels:            | 3 pcs                                               |
| Package Measurements:              | 33.5 x 100 x 14 cm                                  |
| Package Weight:                    | 25.50 kg                                            |