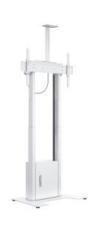

## M Motorized Floorbase Incl cabinet & camerashelf 120kg White

Article: 7 350 073 738 595

M Motorized Floorbase Incl cabinet & camerashelf 120kg White - Stand kit ( floor stand ) for LCD/LED TV - screen size: 42-100" - max load: 120 kg - VESA:

## Specification

M Motorized Floorbase Incl cabinet & camerashelf 120kg White

**Article No:** 7 350 073 738 595

Colour: White
For screen size: 42-100"

Mounting holes (VESA): 100 - 800 /100 - 400 mm

Max load: 120 kg

Power Supply: Input: 110/240 VAC

Output: 32 VDC Standby: 0.1 W

Certificates?CB, UL, CE Yes, Push Force?800N

Motor: Yes, Push Force?800N

Constant Speed?35mm/s

**Duty cycle:** 2 min On, 18 min Off

Remote control: Yes (wired)
Height adjustment: 500 mm

**Trolley:** 4x TENTE wheels with brake

Cable management: Yes

Dimension: (WxHxD)1007x1519x908 mmCabinet Inner Dimension: (WxHxD)393x459x163 mm

Weight: 36 kg
Certification: CE
Warranty: 1 year