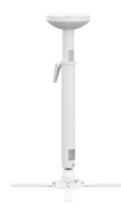

## M Projector Mount HD 620-800mm

Article: 7 350 073 735 228

M Projector Mount HD 620-800mm - Ceiling mount for projector - white

Product category: PROJECTOR MOUNTS

## M Projector Mount HD 620-800mm

| Article No:                              | 7 350 073 735 228                   |
|------------------------------------------|-------------------------------------|
| Height:                                  | 620-800mm / slope 650-830mm         |
| Distance from the ceiling minimum:       | 620 mm                              |
| Distance from the slope ceiling minimum: | 650mm                               |
| Weight:                                  | 2 kg                                |
| Colour:                                  | White                               |
| Max load ceiling:                        | 30 kg                               |
| Tilt:                                    | front /back +/-20; left/right+/-20° |
| Rotate:                                  | 360°                                |
| Warranty:                                | 5 years                             |
| Retail Package Specification             |                                     |
| Package Parcels:                         | 1 pcs                               |
| Package Measurements:                    | 0 x 0 x 0 cm                        |
| Package Weight:                          | 0.00 kg                             |