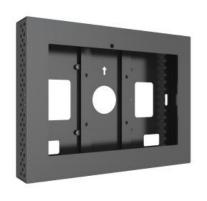

## **M Pro Series Enclosure ELO 10"**

Article: 7 350 073 739 400

M Pro Series Enclosure ELO 10" - Monitor enclosure to

protect from theft - steel cage - black

Product category: PRO SERIES

## M Pro Series Enclosure ELO 10"

**Article No:** 7 350 073 739 400

Colour: Black
Material: Steel

Surface Finish:Powder coatingVESA standard:75x75 mmMeasurements:320x242x52 mmInstallation:for ELO 10" screen