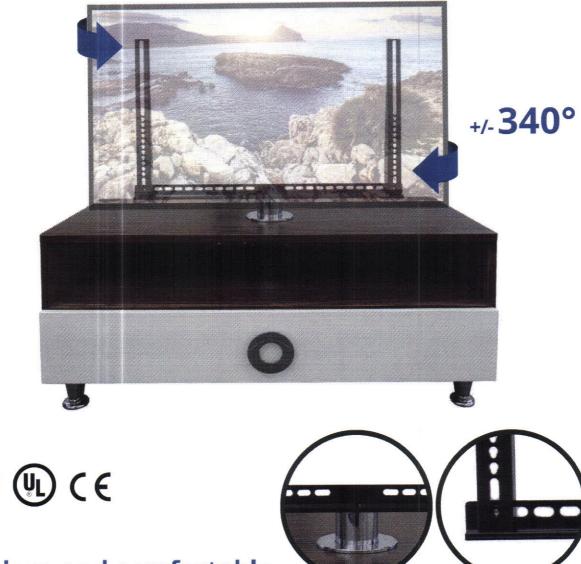

#### Modern and comfortable

This rotating TV screen stand can be mounted inside the furniture through a 67 mm hole. RF Operated electric motor can swivel the screen +/- 340 degrees. A patented safety clutch System will prevent damage to any obstacles as well as the electric motor. Grommet in the back and hole inside the tube allows easy cable management to inside or outside the furniture. Universal TV mount covers VESA standards from 100x100 to 600x400 and everything in between. 5 Year warranty - at least 80 thousand cycles for screens up to 55 kg. Painted in exclusive black powder paint.