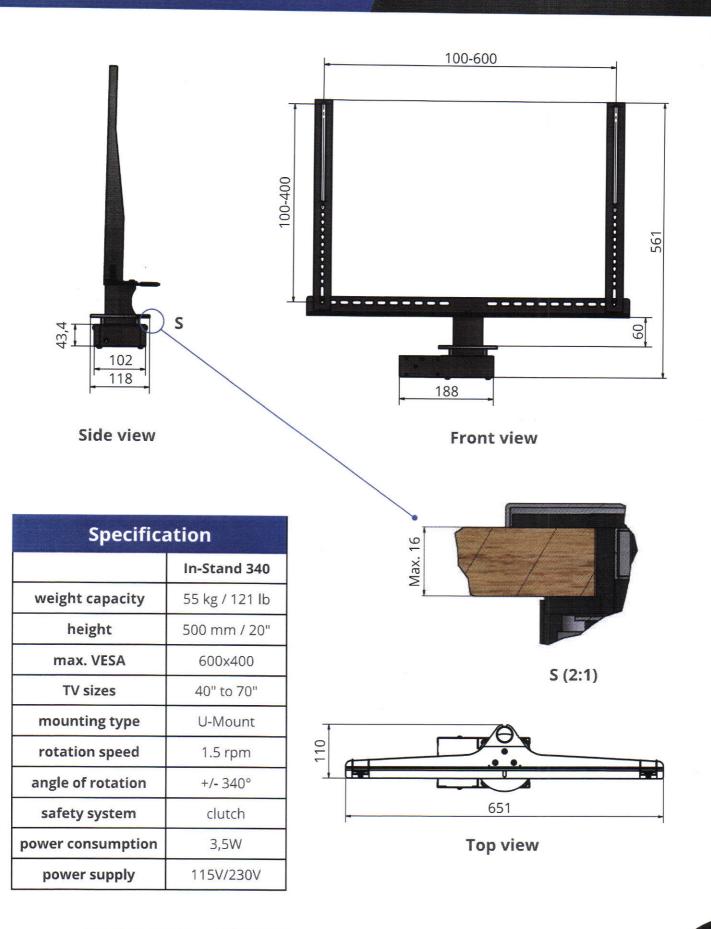

## In-Stand 340

#### In-Stand 340

#### Modern and comfortable

This rotating TV screen stand can be mounted inside the furniture through a 67 mm hole. RF Operated electric motor can swivel the screen +/- 340 degrees. A patented safety clutch System will prevent damage to any obstacles as well as the electric motor. Grommet in the back and hole inside the tube allows easy cable management to inside or outside the furniture. Universal TV mount covers VESA standards from 100x100 to 600x400 and everything in between. 5 Year warranty - at least 80 thousand cycles for screens up to 55 kg. Painted in exclusive black powder paint.