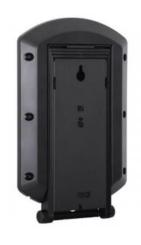

## **M Motorized Tilt Mount Medium**

Article: 7 350 022 734 517

Multibrackets M Motorized Tilt Mount - Wall mount for

LCD TV - black - screen size: 26" - 52"

Product category: MOTORIZED

## M Motorized Tilt Mount Medium

26-40" For screen size:

**VESA** standard: 100x100 200x100 200x200 mm

Article No: 7 350 022 734 517

Colour: Black Max load: 22,5 kg

Distribution package: available in a moment

Warranty: 1 year

Any IR remote control Remote control:

Certification:

Power: DC12V, 0,5A

Weight: 5,2 kg

Tilt angle: 0 - +15 degrees Size in mm: available in a moment Gift box size in mm:

Retail Package Specification