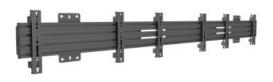

## M Wallmount Pro MBW3U Fixed 200 Black

Article: 7 350 073 737 017

M Wallmount Pro MBW3U Fixed 200 Black - Wall mount for LCD display, steel, 3 screen, single side, fixed, VESA Max 200x200 - screen size: 27"-32" - black

## M Wallmount Pro MBW3U Fixed 200 Black

**Article No:** 7 350 073 737 017

For screen size: 27"-32"

Type: Single Side MBW3U

**Universal & VESA standard:** 75x75 100x100 100x200 200x100 200x200

Material: Steel, Aluminium, Plastic

Color: Black

Surface Finish: Powder coating

Weight: 9.2 kg

 Measurements
 69.7X13.2X12.2 cm

 Max Load:
 30 kg per screen

Tilt: No Swivel: No Rotate:  $\pm 4^{\circ}$  Cable Management: Yes

Options: M Pro Series Parts