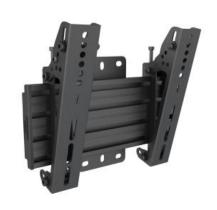

## M Wallmount Pro MBW1U Tilt 200 Black

Article: 7 350 073 737 024

M Wallmount Pro MBW1U Tilt 200 Black - Wall mount for LCD display, steel, 1 screen, single side, fixed, VESA

Max 200x200 - screen size: 17"-42" - black

## M Wallmount Pro MBW1U Tilt 200 Black

**Article No:** 7 350 073 737 024

For screen size: 17"-42"

Type: Single Side MBW1U

**Universal & VESA standard:** 75x75 100x100 100x200 200x100 200x200

Material: Steel, Aluminum, Plastic

Color: Black

Surface Finish: Powder coating

Weight: 2.1 kg

Measurements 297X132X107 mm

Max Load: 30 kg

Tilt: Yes, -6°~15°

Swivel: No

**Height:** 10mm height adjustment

Cable Management: Yes

**Options:** M Pro Series Parts

Certifications: CE
Warranty: 5 years

The content of this specification is subject to change without further notice. Always visit our web for the latest updated specifications. <a href="https://products.multibrackets.com/">https://products.multibrackets.com/</a>