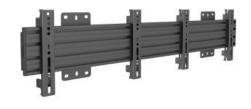

## M Wallmount Pro MBW2U Fixed 200 Black

Article: 7 350 073 737 000

M Wallmount Pro MBW2U Fixed 200 Black - Wall mount for LCD display, steel, 2 screen, single side, fixed, VESA Max 200x200 - screen size: 27"-32" - black

## M Wallmount Pro MBW2U Fixed 200 Black

**Article No:** 7 350 073 737 000

For screen size: 27"-32"

Type: Single Side MBW2U

**Universal & VESA standard:** 75x75 100x100 100x200 200x100 200x200

Material: Steel, Aluminium, Plastic

Color: Black

Surface Finish: Powder coating

Weight: 4.7 kg

Measurements101.7X13.2X8 cmMax Load:30 kg per screen

 Tilt:
 No

 Swivel:
 No

 Rotate:
 ±4°

 Cable Management:
 Yes