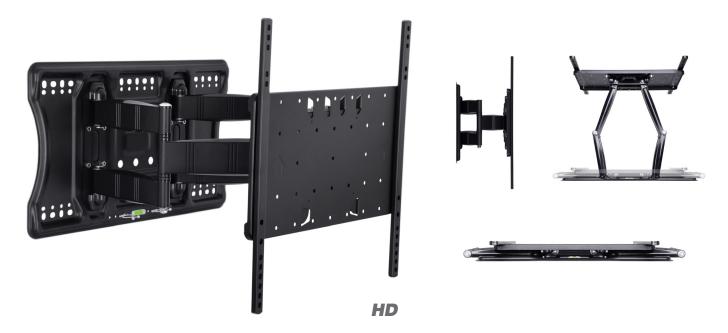

## **M VESA Super Slim Tilt & Turn HD**

Art No: 7 350 022 735 101

The uniquely designed low profile M VESA Super Slim Tilt & Turn HD mount fits most 42" and up to 80" flat panels up to 52 kgs. M VESA Super Slim TNT HD is suitable for the biggest and heaviest new TV's on the market. The M VESA Super Slim Tilt & Turn HD is part

of the Super Slim Series of fixed, tilt and cantilever mounts offering a slim design without compromising on functionality. Moreover, this wallmount has an extended profile of 260 mm from the wall carrying screen up to 52 kgs.

## **SPECIFICATIONS**

| M VESA Super Slim Tilt & Turn HD (Heavy Duty) |                                                         |      |
|-----------------------------------------------|---------------------------------------------------------|------|
| For screen size:                              | 42-80"                                                  |      |
| Universal & VESA standard:                    | 100x100 200x100 200x200 300x300 300x200 400x200 400x400 |      |
| EAN:                                          | 7 350 022 735 101                                       |      |
| Size in mm:                                   | 595*294*50 (W*H*D)                                      |      |
| Distance to wall:                             | VESA 100 / 200 / 300: 40mm                              |      |
| Distance to wall with extender arms:          | VESA 400: 50mm                                          |      |
| Weight:                                       | 7,7 kg                                                  |      |
| Colour:                                       | Black                                                   |      |
| Max load:                                     | 52 kg                                                   |      |
| Distribution package:                         | 4 pcs                                                   |      |
| Warranty:                                     | 5 years                                                 |      |
| Distance to wall:                             | min 48mm — max 260mm                                    |      |
| Single box size (WxDxH):                      | 687x80x365mm                                            |      |
| Units on a EUR-pallet:                        | 80 pcs                                                  | 同数数回 |
| For VESA 600x400 600x300 600x200:             | Combine with optional M Extender Kit Tilt & Turn        |      |