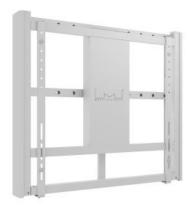

## M Motorized Wallmount 160 kg White SD

Article: 7 350 073 731 169

Multibrackets M Motorized Wallmount HD - Mounting kit ( wall bracket ) for LCD / LED panel - white

Product category: MOTORIZED

## M Motorized Wallmount 160 kg White SD

| For screen size:                           | 42-110"                           |
|--------------------------------------------|-----------------------------------|
| Mounting holes (VESA):                     | 100 - 800 /350 - 900 mm (1200 mm) |
| Article No:                                | 7 350 073 731 169                 |
| Colour:                                    | White RAL 9010                    |
| For Interactive White Board: (optional)    | 60 - 105" (max height 1470 mm)    |
| Fixing Interactive White Board: (optional) | Art No. 7 350 073 731 237         |
| Max load:                                  | 160 kg                            |
| Interactive White Board max load:          | 150 kg                            |
| Motor:                                     | Yes, with 2m power cord           |
| Remote control:                            | Yes (wired)                       |
| Height adjustment:                         | 500 mm                            |
| Installation:                              | Wall                              |
| Dimension: (WxHxD)                         | 1148x1005x127 mm                  |
| Weight:                                    | 43 kg                             |
| Certification:                             | CE                                |
| Distribution package:                      | 1 pcs                             |
| Distribution package measurements: (WxHxD) | 1170x1260x180 mm                  |
| Distribution package weight:               | 48 kg                             |
| Warranty:                                  | 1 year                            |
|                                            |                                   |
| Retail Package Specification               |                                   |
| Package Parcels:                           | 1 pcs                             |
| Package Measurements:                      | 115 x 18.5 x 123 cm               |
| Package Weight:                            | 48.00 kg                          |