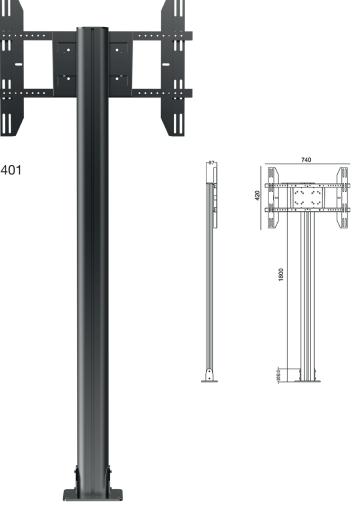

## M Display Stand 180 with Floormount Single

Art No: Silver 7 350 073 732 395, Black 7 350 073 732 401

Multibrackets Display Stand 180 Single (Silver or Black) with Floormount is the entry level floor stand from Multibrackets and one of the most flexible and multifunctional display stands of its kind. With the 180cm height this Display Stand is perfectly placed in both public areas like shops, mall's, shopping windows and other situations where the viewers are sitting down or standing up presented with digital content.

The floormount base itself is a solid piece of metal that is bolted to the floor, creating good looks, great presentation possibilities and very good stability.

## **SPECIFICATIONS**

| M Display Chand 100 Els-   | was a unit Cinaria Cibrar anal black                                     |  |
|----------------------------|--------------------------------------------------------------------------|--|
|                            | rmount Single Silver and black                                           |  |
| For screen size:           | 24-63"                                                                   |  |
| Feature:                   | Highly customizable                                                      |  |
| VESA standard:             | Up to 700x400 mm                                                         |  |
| EAN:                       | Silver 7 350 073 732 395, Black 7 350 073 732 401                        |  |
| Size in mm: (WxDxH)        | available in a moment                                                    |  |
| Adjustable height:         | Yes                                                                      |  |
| Weight:                    | 16.5 kg                                                                  |  |
| Colour:                    | Silver or Black                                                          |  |
| Max load:                  | 60 kg                                                                    |  |
| DVD Shelf / Camera holder: | Optional, not included                                                   |  |
| Power rail 220V:           | No                                                                       |  |
| Package size:              | 1670x440x100 mm                                                          |  |
| Screen position:           | Landscape (portrait possible but with limitations of bracket size/width) |  |
| Accessories:               | Works with most M Public Display Stand Accessories.                      |  |
| Wheels:                    | No                                                                       |  |
| Mount to floor:            | Yes                                                                      |  |
| Warranty:                  | 5 years                                                                  |  |