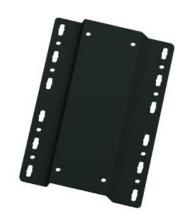

## **M Pro Series - Wallmount Plate Large**

Article: 7 350 073 733 675

M Wallmount Plate Large - Large Wallmount Plate, Part for Pro Series, steel, mounts to concrete and wood - black

Product category: PRO SERIES

## Specification

M Pro Series - Wallmount Plate Large

 Article No:
 7 350 073 733 675

 Type:
 Part for M Pro Series

Material: Steel
Color: Black

Surface Finish: Powder coating/Anodic Oxidation

Weight: 2 kg

Measurements 300x192x16 mm