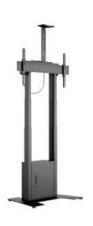

## M Motorized Floorbase Incl cabinet & camerashelf 120kg Black

Article: 7 350 073 738 588

M Motorized Floorbase Incl cabinet & camerashelf 120kg Black - Stand kit ( floor stand ) for LCD/LED TV - screen size: 42-100" - max load: 120 kg - VESA:

## Specification

M Motorized Floorbase Incl cabinet & camerashelf 120kg Black

**Article No:** 7 350 073 738 588

Colour: Black
For screen size: 42-100"

Mounting holes (VESA): 100 - 800 /100 - 400 mm

Max load: 120 kg

Power Supply: Input: 110/240 VAC

Output: 32 VDC Standby: 0.1 W

Certificates?CB, UL, CE
Yes, Push Force?800N

Motor: Yes, Push Force?800N

Constant Speed?35mm/s

**Duty cycle:** 2 min On, 18 min Off

Remote control: Yes (wired)
Height adjustment: 650 mm

**Trolley:** 4x TENTE wheels with brake

Cable management: Yes

 Dimension: (WxHxD)
 1007x1519x908 mm

 Cabinet Inner Dimension: (WxHxD)
 393x459x163 mm

Weight: 36 kg
Certification: CE
Warranty: 1 year