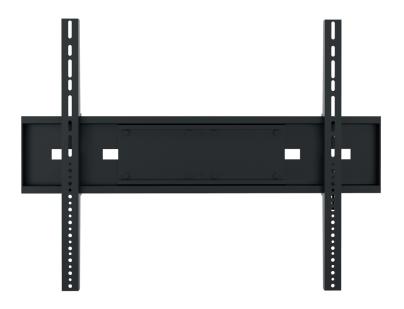

## **M Universal Wallmount Fixed HD 800x600**

Art No: 7 350 073 731 091

The Multibrackets M Universal Fixed HD is a versatile wall mount for large display installations. With its smart design the mount can be used for both landscape and portrait installations. With a max weight capacity of 125kg's it can handle screens up to 110". With a wide

VESA range of 800x600 it can also handle most VESA specifications large screens are using.

- To be used in both landscape and portait installations.
- Slim 45mm distance to wall
- Heavy Duty (HD) 125kg max load