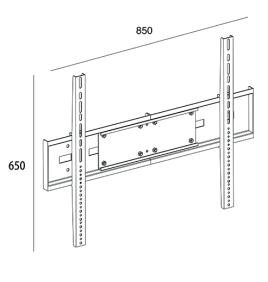

## **SPECIFICATIONS**

| M Universal Wallmount Fixed HD MAX 800x600 |                    |
|--------------------------------------------|--------------------|
| For screen size:                           | 60-110"            |
| Universal & VESA standard:                 | Max VESA 800x600mm |
| EAN:                                       | 7 350 073 731 091  |
| Colour:                                    | Black              |
| Max load:                                  | 125 kg             |
| Net weight:                                | 8,5 kg             |
| Gross weight:                              | 9,8 kg             |
| Distribution package:                      | 1 pcs              |
| Warranty:                                  | 5 years            |
| Distance to wall:                          | 45mm               |