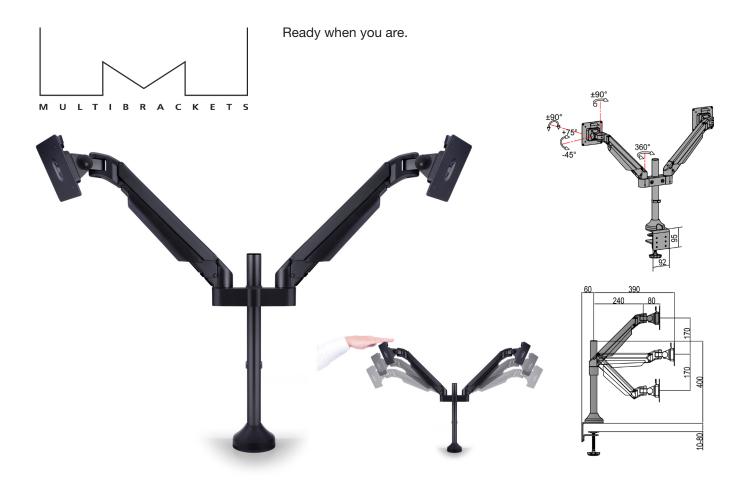

## **M VESA Gas Lift Arm Dual Black**

Art No: 7 350 022 737 204

The M VESA Gas Lift Arm is made out of a durable aluminum construction and uses a gas driven suspension technique. This makes the screen "float" and it can then be moved with near zero effort. Fingertip tilt provides smooth adjustment in any direction. Sup-

ports VESA standards 75x75 and 100x100 and holds screens weighing from minimum 2kg and up to maximum 10kg. The M Vesa Gas Lift Arm Dual holds to your standard workdesk (max 50mm), or assemble it using a workdesk thru hole technique.

## **SPECIFICATIONS**

| M VESA Gas Lift Arm Dual Black |                        |
|--------------------------------|------------------------|
| For screen size:               | 15-(32")*              |
| VESA standard:                 | 75x75 100x100 mm       |
| EAN:                           | 7 350 022 737 204      |
| Colour:                        | Black                  |
| Screen weight:                 | Min. 2 kg — Max. 10 kg |
| Function:                      | Gas driven piston      |
| Warranty:                      | 2 years                |
| Weight:                        | 5,9 kg                 |
| Tilt angle:                    | +75 — -45 degrees      |
| Turn angle:                    | +90 — -90 degrees      |
| Rotate:                        | 90 degrees             |
| Distribution package:          | 3 pcs                  |
| Single box size:               | 54x22x14cm             |